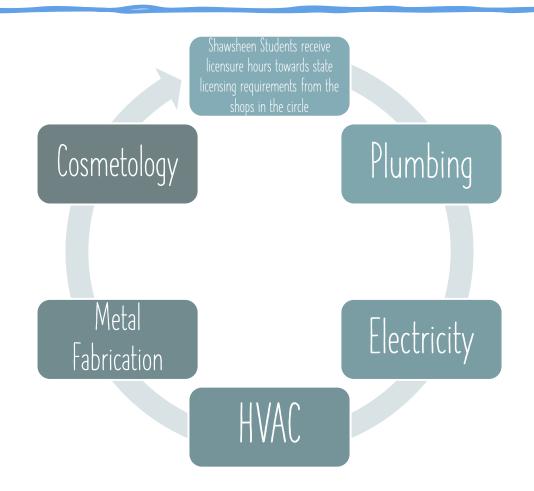

ge list
- Attend college visits and info sessions

#### **SPRING**

- Prepare for Co-op
- Visit colleges/attend college fairs
- Research colleges and refine list
- Take SATs/ACTs
- Talk to counselor about letters of recommendation
- Begin College Essay
- Research Scholarships and Financial Aid
- Update Resume
- Register with NCAA Clearinghouse (Student-Athletes)

#### **SUMMER**

- Visit College Campuses
- Continue to work at co-op job
- Create Common Application account
- Finalize College Essay(s)
- Update College List in Naviance
- Review Admissions
   Requirements and Deadlines



# Post Secondary Options

2- and 4-year Colleges and Universities

Technical/Trade Programs -Adult Education (Apprentice, Code and License)

Certificate Programs

Military

Employment



# Licensure Programs





### Military









The ASVAB test is offered at Shawsheen Tech in the spring for Juniors and Seniors.

Military Recruiters visit once per month outside of the cafeteria.





## **Cooperative Education** *Entering the Workforce*

Upportunity tor students to be employed in their ield of study while still in high school

Enhances and expands student understanding of the career field

Students may become eligible as early as junior year. Placement is always in the student's vocational major.

### Cooperative Education Eligibility

Fourth-quarter eligibility (based on standards for the first three quarters of junior year)

- Attendance and Punctuality
- Maximum of 6 total days absent
- Maximum combined total of 9 days absent and tardy
- Shop and related grades of 80% or better
- Academi