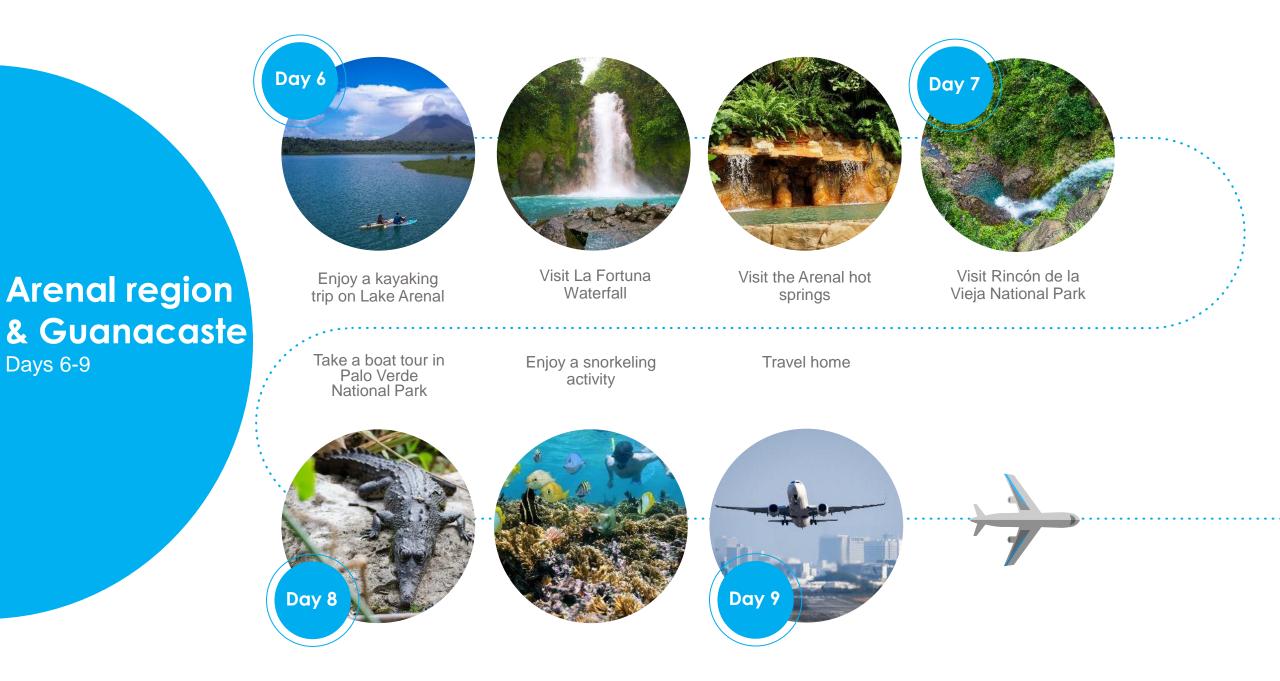

Let's go to... Costa Rica

San José, Tortuguero, Sarapiquí, Arenal region, Guanacaste – 9 Days

+

## Adventure in Costa Rica