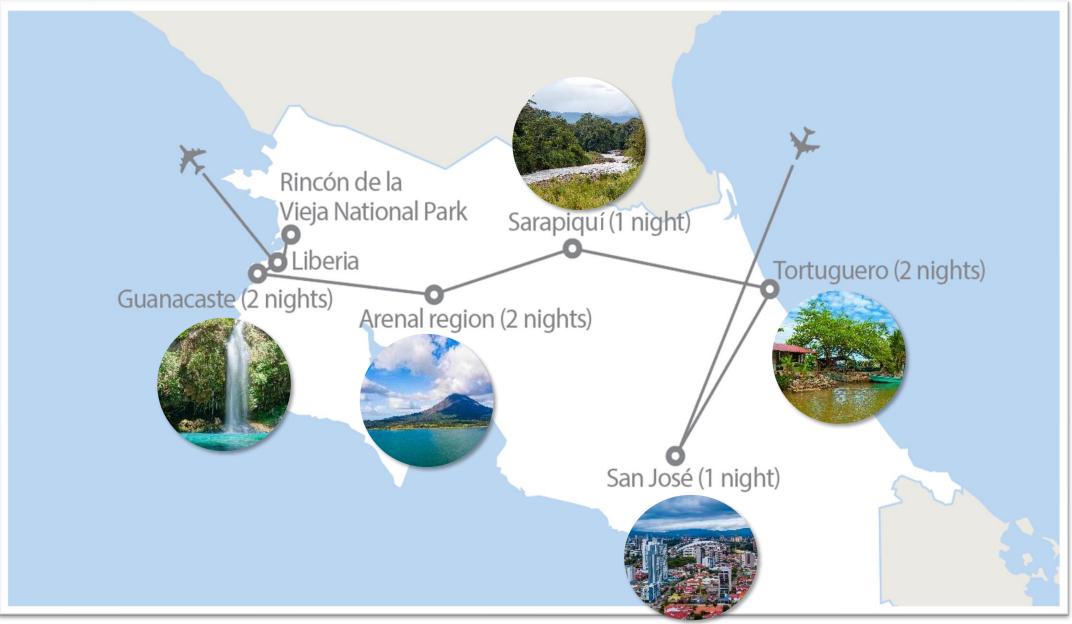

Let's go to... Costa Rica

San José, Tortuguero, Sarapiquí, Arenal region, Guanacaste – 9 Days

+

## Adventure in Costa Rica