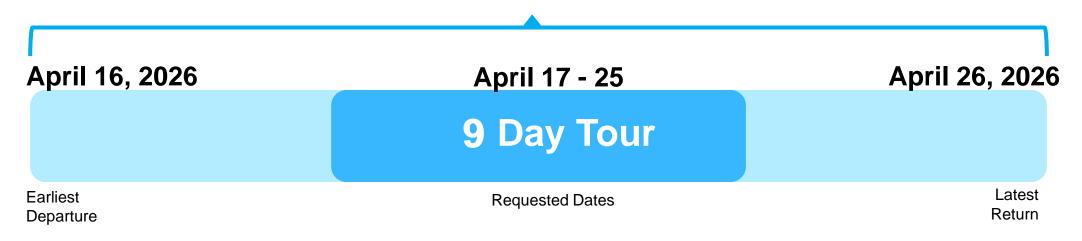

## **Our Travel Dates**

#### \*Block off your calendars from the earliest departure to the latest return\*

Cur flexibility with these dates will help EF create the best on-the-ground experience for us

We will receive our confirmed dates 2-3 months before tour

Our group could be combined with another school, requesting similar dates and destinations, which will be a great opportunity to meet students from another part of the country