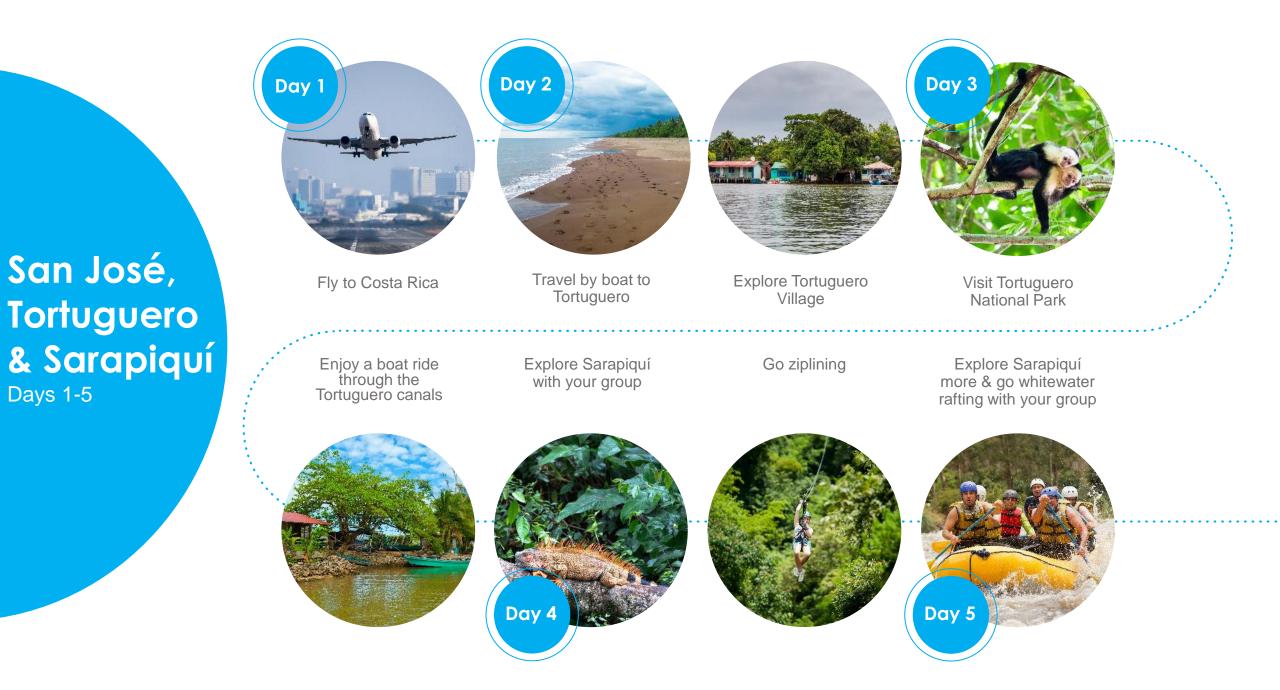

Let's go to... Costa Rica

San José, Tortuguero, Sarapiquí, Arenal region, Guanacaste – 9 Days

+

## Adventure in Costa Rica