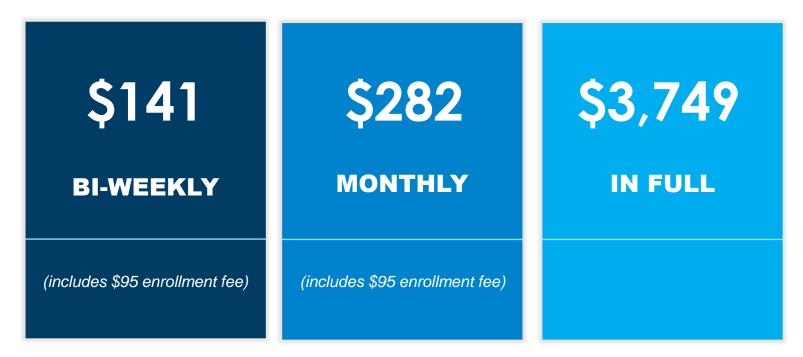

#### Flexible payment options

This pricing includes EF's current \$200 Early Enrollment Discount! Included discount only applicable if you enroll before midnight on March 31st, 2025

Contact EF's Traveler Support Team for additional payment options